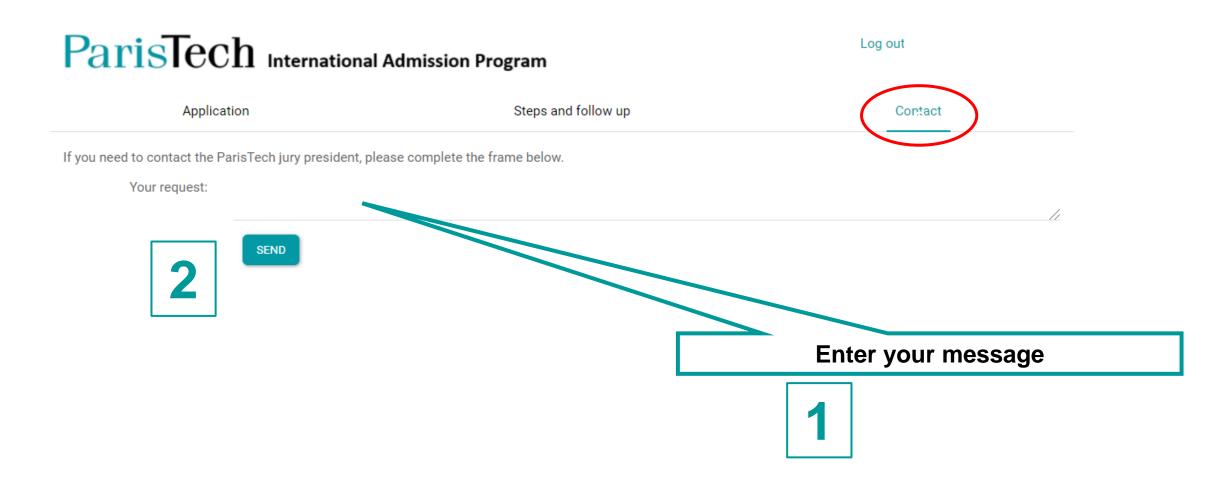

# Contact the President of ParisTech's jury

# Sending an email to the jury

www.paristech.fr