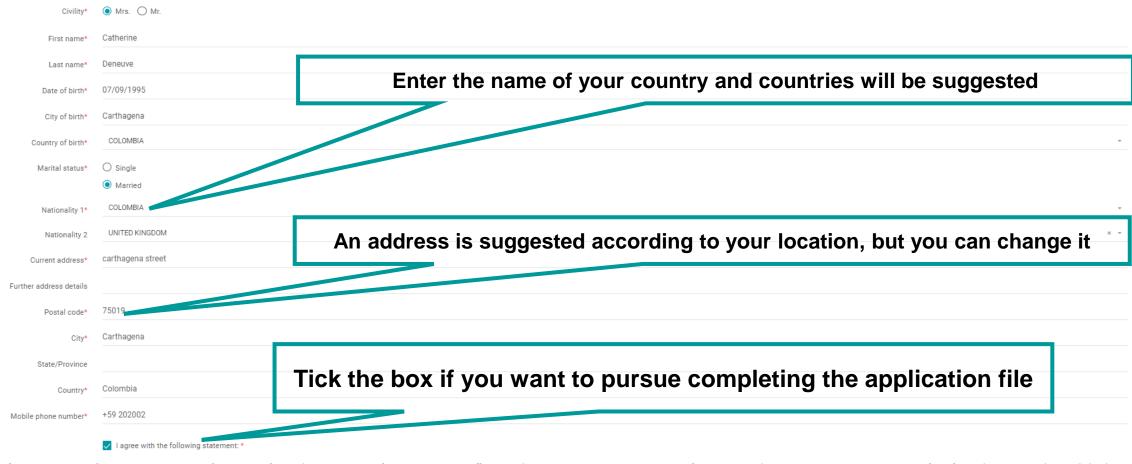

### ParisTech International Admission Program

Welcome to the ParisTech International Admission Program Platform.

| ur country.* | O Bangladesh                      |
|--------------|-----------------------------------|
|              | O Bhutan                          |
|              | O Brunei                          |
|              | O Cambodia                        |
|              | China (Hong Kong)                 |
|              | O DPR Korea                       |
|              | O Hang Kang                       |
|              | O India                           |
|              | O Indonesia                       |
|              | O Japan                           |
|              | ○ Lao                             |
|              | O Macao                           |
|              | O Malaysia                        |
|              | ○ Maldives                        |
|              | O Mongolia                        |
|              | ○ Myanmar                         |
|              | ○ Nepal                           |
|              | O Pakistan                        |
|              | O Philippines                     |
|              | ○ Singapore                       |
|              | O South Korea                     |
|              | O Sri Lanka                       |
|              | ○ Taiwan                          |
|              | O Thailand                        |
|              | ○ Vietnam                         |
|              |                                   |
|              |                                   |
| Civility     | O Mrs. O Mr.                      |
|              |                                   |
| First name*  | as written in your passport or ID |

Last name\* as written in your passport or ID

Pick the country from which you are applying to the ParisTech International Admission Program

Please only use latin characters.

# ParisTech International Admission Program

Welcome to the ParisTech International Admission Program Platform.

| Please select your          |                                   |                                                                |
|-----------------------------|-----------------------------------|----------------------------------------------------------------|
| country:*                   |                                   |                                                                |
| You chose to apply          | to Other countries.               |                                                                |
| Civility*                   | O Mrs. O Mr.                      |                                                                |
| Please use only latin chara | acters.                           | Enter the name of your country and countries will be suggested |
| First name*                 | as written in your passport or ID |                                                                |
| Last name*                  | as written in your passport or ID |                                                                |
| Email*                      |                                   |                                                                |
| Email confirmation*         |                                   |                                                                |