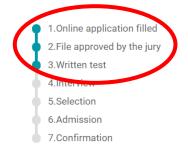

You can now access your candidate space to follow your application's progress.

Best regards

ParisTech Admission Board

The jury checks if you are eligible

# You are eligible

#### Dear applicant,

We are glad to inform you that, according to the decision taken by the ParisTech Admission Board, you are qualified to sit the online test of the admission program to ParisTech engineering schools.