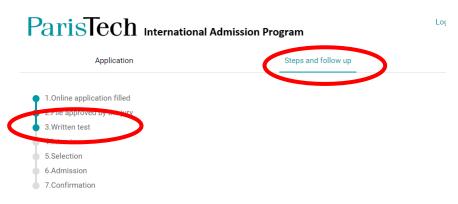

You are invited to sit in the scientific test

#### You are invited to sit in the scientific test

lun. 03/08/2020 08:25

ParisTech International Admission Program <noreply@paristech.fr>

Your application - ParisTech International Admission Program

À

Dear applicant,

We are glad to inform you that, according to the decision taken by the ParisTech Admission Board, you are qualified to sit the scientific test of the admission program to ParisTech engineering schools.