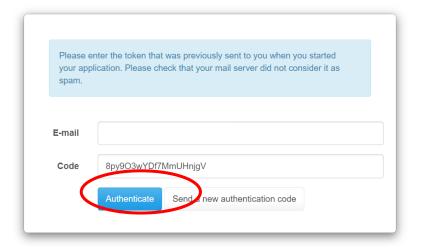

### Open your application file

Option 1: Copy and paste the token you received in the confirmation email

Option 2 : Click on the link in the confirmation email to directly access your candidate space.