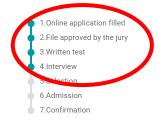

### Checking which step you are at

You have submitted your online application form for the ParisTech International Admission Program.

There will be several steps possible before the announcement of the final admission to one ParisTech engineering school.

- · Online application form completed and submitted by candidate.
- Online application form received by ParisTech.
- · Application is either approved or not by ParisTech.
- If approved, you will be called for the scientific test.
- If you are successful, you will be asked to take an interview with the relevant ParisTech jury.
- After the interview, if successful, you will be preselected by one or several ParisTech schools.
- If you are preselected, you will be requested to rank the schools by order of preference.
- . The jury will then decide if you are admitted or not, and in which school you are admitted.
- You will then have 7 days to either accept or refuse the offer.