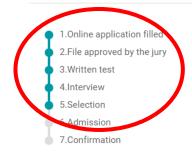

You are pre-selected after the interview (or not)

## Your are pre-selected after the interview

#### **Email sent to the pre-selected candidate**

dim. 26/07/2020 13:08

ParisTech International Admission Program <noreply@paristech.fr>

Your application - ParisTech

À

Dear applicant,

We would like to inform you that your application is under consideration by at least one ParisTech's school before the final decision of admission.