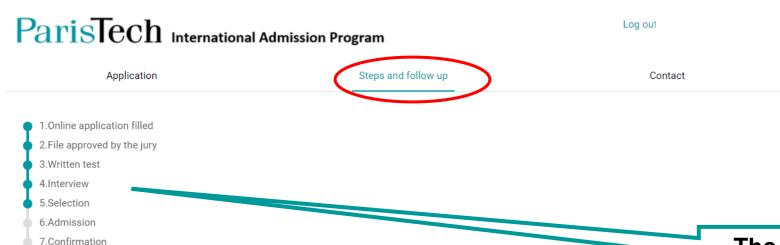

#### In your file

ParisTech International Admission Program

Log out (

Application Steps and follow up Contact

1.Online application filled 2.File approved by the jury

S. Then les

4.Interview

5.Selection

6.Admission

7.Confirmation

You have submitted your online application form for the ParisTech International Admission Program.

There will be several steps possible before the announcement of the final admission to one ParisTech engineering school.