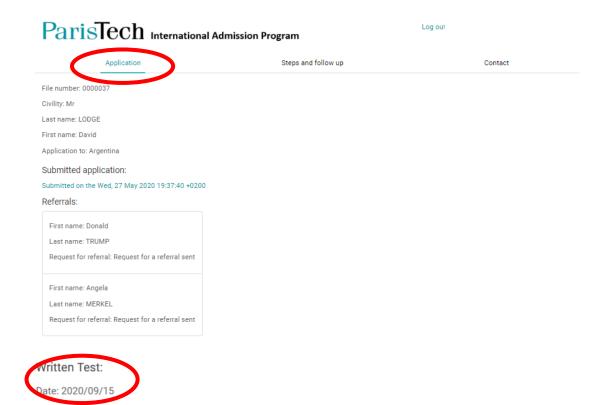

### Checking if the referrals were received

Application Steps and follow up File number: 0000066 Referral received Civility: Mr Last name: Borges First name: Jorge Luis Application to: Colombia Submitted application: Submitted on the Wed, 12 Aug 2020 19:13:48 +0200 Referrals: First name: Martin Referral not Last name: SCORSESE downloaded Request for referral: Referral received First name: Wim Last name: WENDERS The recommendants receive 3 follow-up emails so long Request for referral: Request for a referral sent they have not downloaded their letter. They are invited to upload the referral before you receive the invitation to an Written Test: interview. Interview: