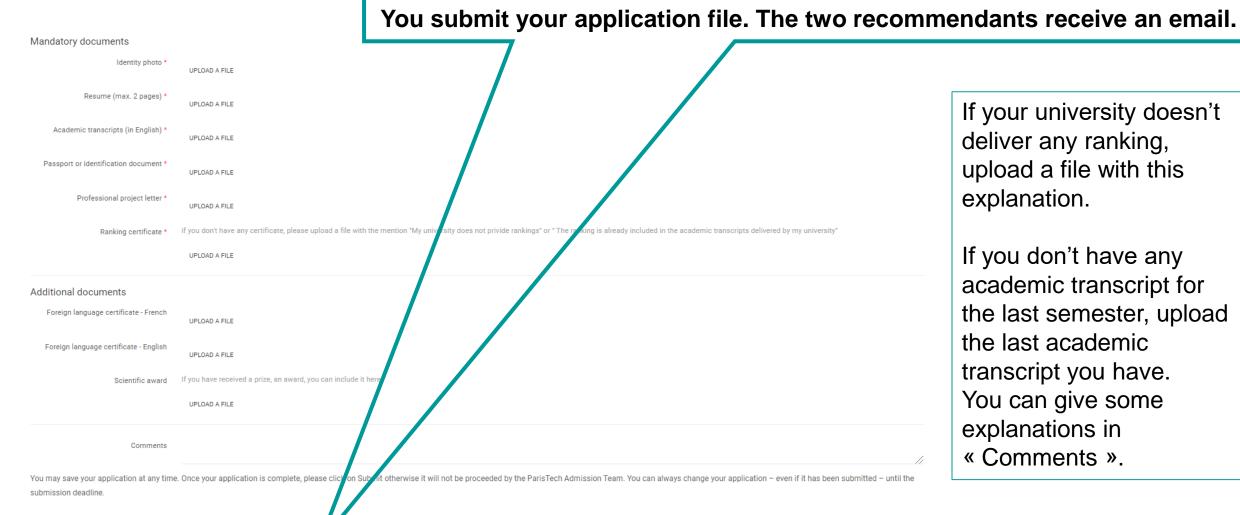

#### **Documents**

If your university doesn't deliver any ranking, upload a file with this explanation.

If you don't have any academic transcript for the last semester, upload the last academic transcript you have. You can give some explanations in « Comments ».

If you change any information after submission, you have to submit your application

SAVE AS DRAFT

If you modify anything after submitting your application file, you must submit your file again so that all modifications are registered (« Save as a draft » does not work if you have already submitted your file).