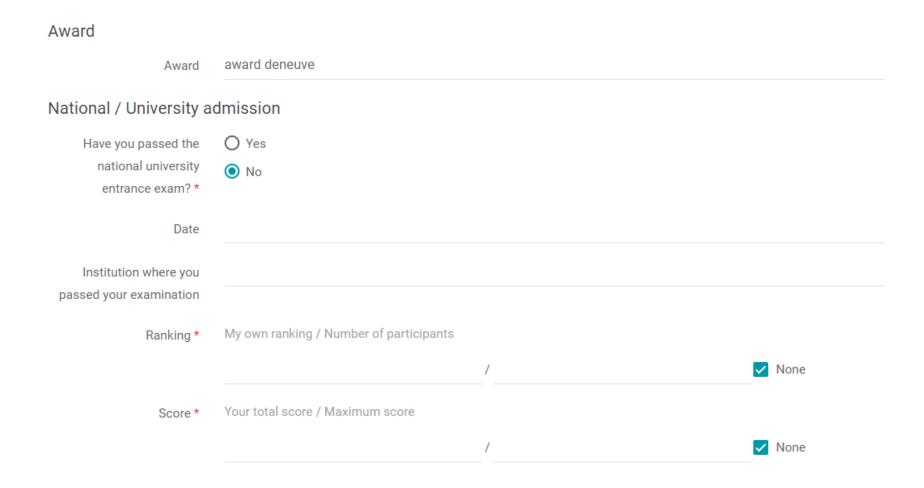

# Studies at home university - RANKINGS

#### Studies at home university

|                                                                                                                                                                |       |                      | _              |
|----------------------------------------------------------------------------------------------------------------------------------------------------------------|-------|----------------------|----------------|
| Overall GPA for the last three years *                                                                                                                         | 95    | / 100                | None           |
| Overall ranking / students in faculty or                                                                                                                       | 1     | / 200                | None           |
| department for the last three years *                                                                                                                          |       |                      |                |
| Overall ranking / students in speciality for the                                                                                                               | 1     | /200                 | None           |
| last three years *                                                                                                                                             | ·     | , 200                |                |
|                                                                                                                                                                |       |                      |                |
| V as Hope                                                                                                                                                      | 00    | (100                 | □ None         |
| Year 3 Overall GPA *                                                                                                                                           | 90    | /100                 | None           |
| Year 3 ranking / students in faculty or                                                                                                                        | 2     | / 250                | None           |
| department *                                                                                                                                                   |       |                      |                |
| Year 3 ranking / students in speciality *                                                                                                                      | 1     | / 250                | None           |
|                                                                                                                                                                |       |                      |                |
|                                                                                                                                                                |       |                      |                |
|                                                                                                                                                                |       |                      | _              |
| Year 2 Overall GPA *                                                                                                                                           | 98    | /100                 | ☐ None         |
| Year 2 Overall GPA * Year 2 ranking / students in faculty or                                                                                                   | 98    | /100                 | □ None         |
|                                                                                                                                                                |       |                      |                |
| Year 2 ranking / students in faculty or department *                                                                                                           | 2     | / 300                | ☐ None         |
| Year 2 ranking / students in faculty or                                                                                                                        |       |                      |                |
| Year 2 ranking / students in faculty or department *                                                                                                           | 2     | / 300                | □ None         |
| Year 2 ranking / students in faculty or department *                                                                                                           | 2     | / 300                | ☐ None         |
| Year 2 ranking / students in faculty or<br>department *  Year 2 ranking / students in speciality *  Year 1 Overall GPA *                                       | 3 100 | /300<br>/300<br>/100 | None None None |
| Year 2 ranking / students in faculty or<br>department *  Year 2 ranking / students in speciality *                                                             | 3     | /300                 | □ None         |
| Year 2 ranking / students in faculty or department *  Year 2 ranking / students in speciality *  Year 1 Overall GPA *  Year 1 ranking / students in faculty or | 3 100 | /300<br>/300<br>/100 | None None None |

GPA, e.g.

85.5/100

### Studies at home university – award & National/University admission

### Scientific project / hobbies ...