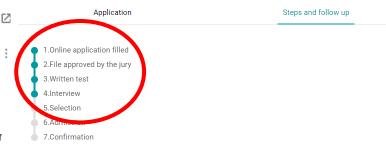

#### In your file

ParisTech International Admission Program

Log out (

Application Steps and follow up Contact

1.Online application filled 2.File approved by the jury

S. Then les

4.Interview

5.Selection

6.Admission

7.Confirmation

You have submitted your online application form for the ParisTech International Admission Program.

There will be several steps possible before the announcement of the final admission to one ParisTech engineering school.