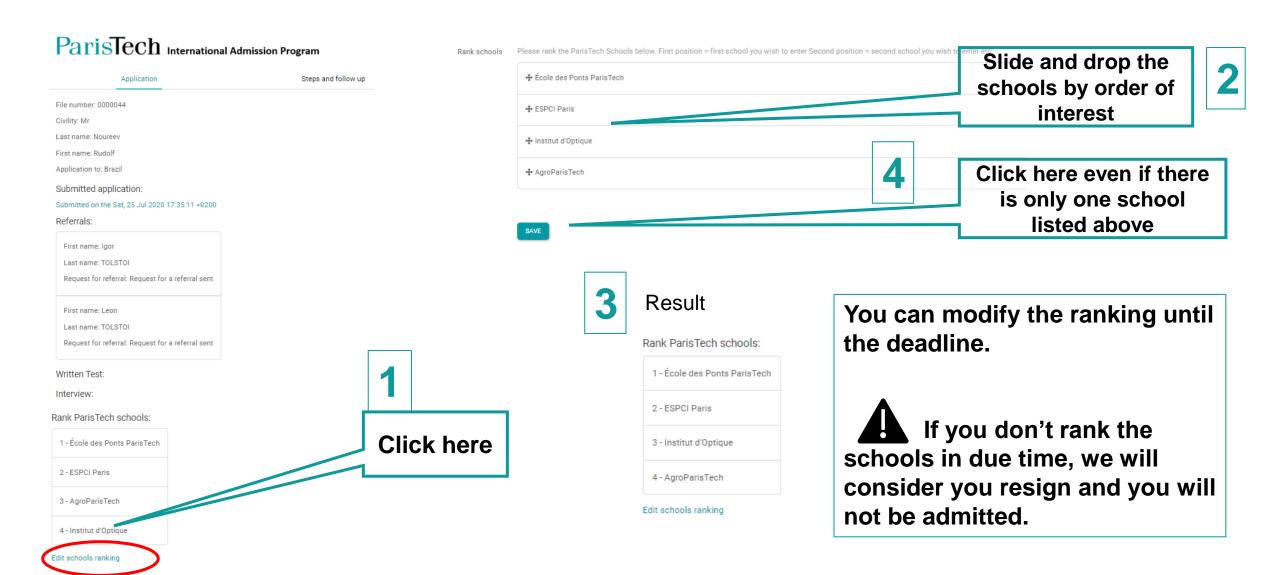

Ranking the schools (after the interview)

You have to rank the schools and confirm even if there is only one school listed on the platform.