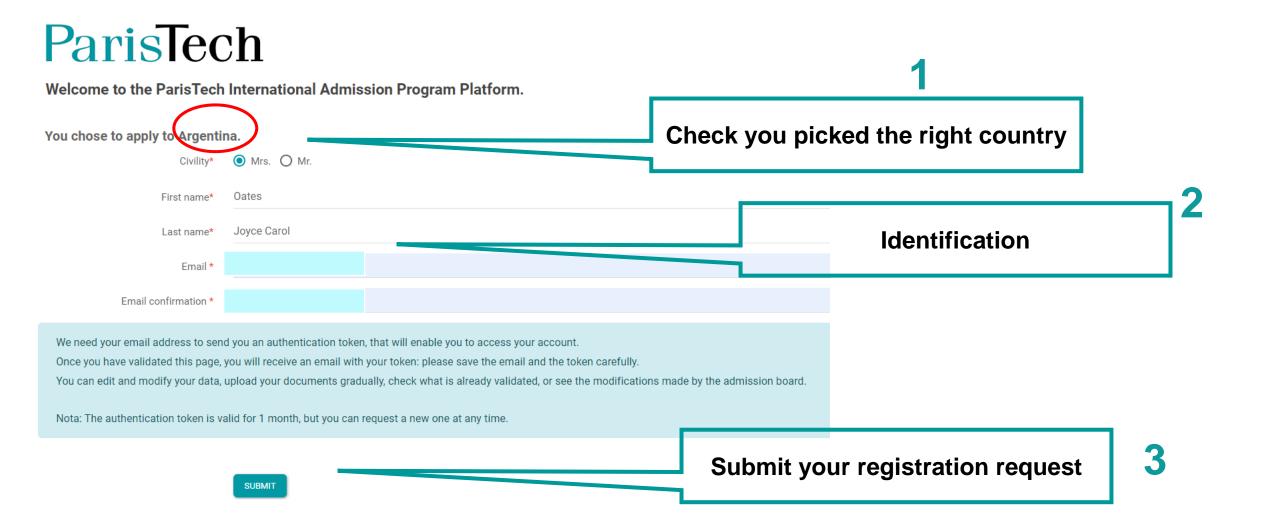

### ParisTech International Admission Program

Welcome to the ParisTech International Admission Program Platform.

| ur country.* | O Bangladesh                      |
|--------------|-----------------------------------|
|              | O Bhutan                          |
|              | O Brunei                          |
|              | O Cambodia                        |
|              | China (Hong Kong)                 |
|              | O DPR Korea                       |
|              | O Hang Kang                       |
|              | O India                           |
|              | O Indonesia                       |
|              | O Japan                           |
|              | ○ Lao                             |
|              | O Macao                           |
|              | O Malaysia                        |
|              | ○ Maldives                        |
|              | O Mongolia                        |
|              | ○ Myanmar                         |
|              | ○ Nepal                           |
|              | O Pakistan                        |
|              | O Philippines                     |
|              | ○ Singapore                       |
|              | O South Korea                     |
|              | O Sri Lanka                       |
|              | ○ Taiwan                          |
|              | O Thailand                        |
|              | ○ Vietnam                         |
|              |                                   |
|              |                                   |
| Civility     | O Mrs. O Mr.                      |
|              |                                   |
| First name*  | as written in your passport or ID |

Last name\* as written in your passport or ID

Pick the country from which you are applying to the ParisTech International Admission Program

Please only use latin characters.