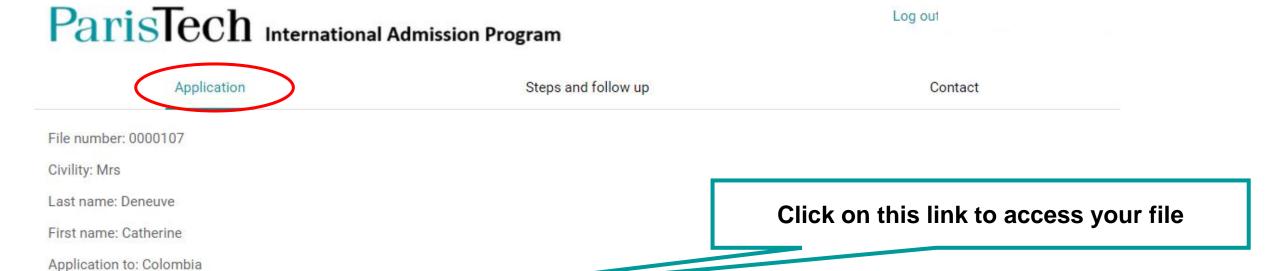

# Checking your file

You cannot access any more to your file after the application deadline.

Submitted application:

Submitted on the Sat, 12 Sep 2020 11:08:19 +0200