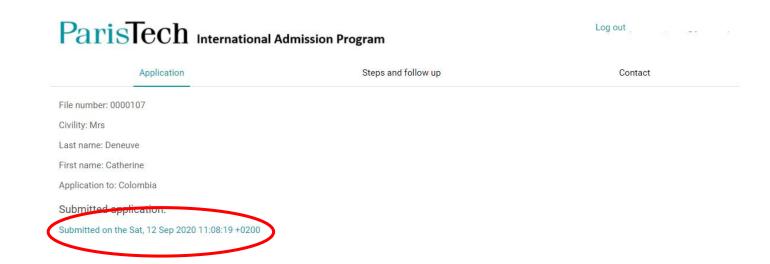

# Checking your file

You cannot access any more to your file after the application deadline.

Submitted application:

Submitted on the Sat, 12 Sep 2020 11:08:19 +0200