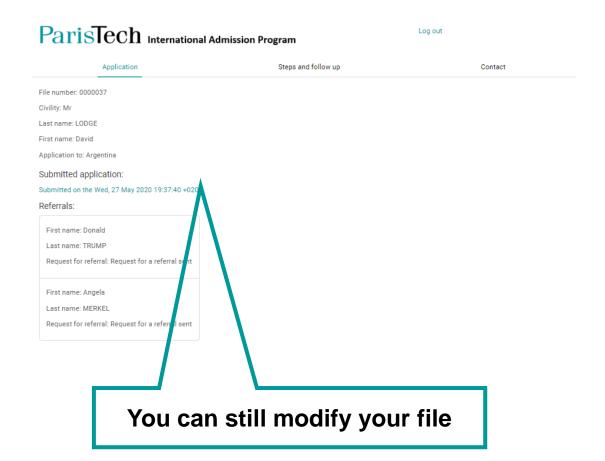

# Checking your file

You cannot access any more to your file after the application deadline.

Submitted application:

Submitted on the Sat, 12 Sep 2020 11:08:19 +0200

If you change any information after submission, you have to submit your application

SAVE AS DRAFT

If you modify anything after submitting your application file, you must submit your file again so that all modifications are registered (« Save as a draft » does not work if you have already submitted your file).