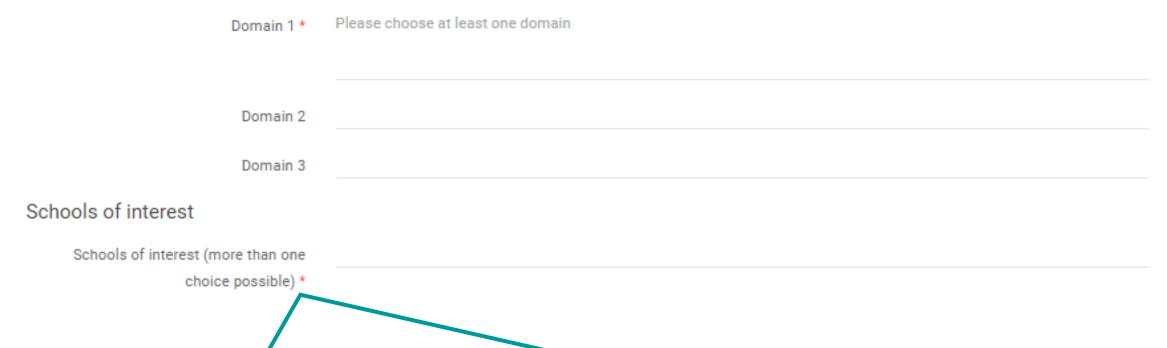

#### Domains & schools of interest at ParisTech

#### Domains & Schools of interest at ParisTech

Domain of interest

Even if you choose only one or two ParisTech schools here, all of them will examine your file.

Reminder: École des Ponts ParisTech does not take part in this process in Brazil. Please contact the Office of international relations of your university in that case.