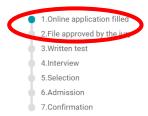

#### In your file

ParisTech International Admission Program

Log out (

Application Steps and follow up Contact

1.Online application filled 2.File approved by the jury

S. Then les

4.Interview

5.Selection

6.Admission

7.Confirmation

You have submitted your online application form for the ParisTech International Admission Program.

There will be several steps possible before the announcement of the final admission to one ParisTech engineering school.

#### Application

Steps and follow up

1.Online application filled

2.File approved by the jury

3.Written test

4.Interview

5.Selection

6.Admission

7.Confirmation

You have submitted your online application form for the ParisTech International Admission Program.

There will be several steps possible before the announcement of the final admission to one ParisTech engineering school.