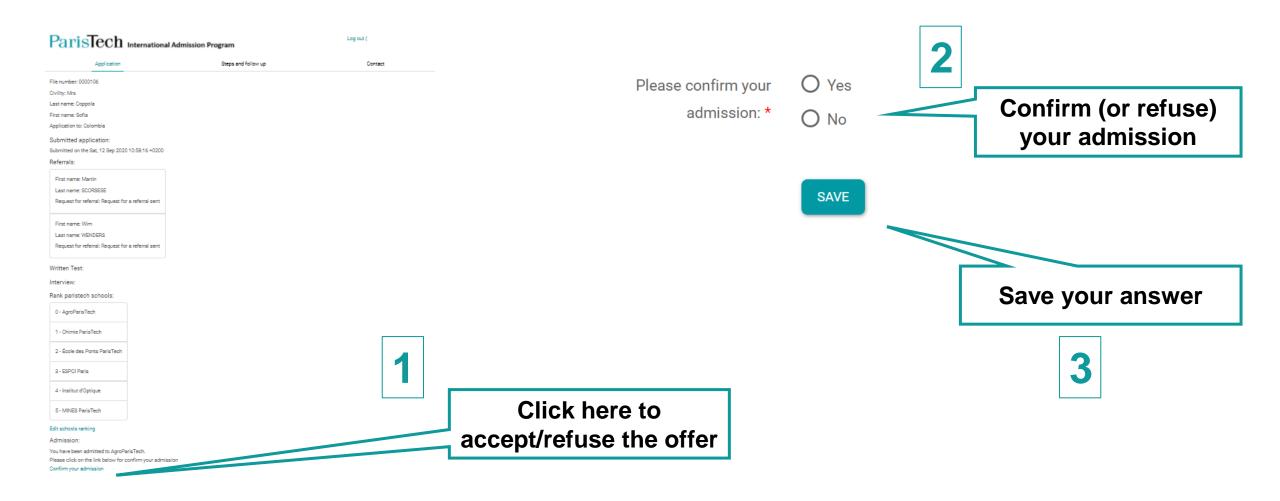

# Accepting / Refusing the admission offer

# Accepting / Refusing the admission offer

You have 5 days to answer. If you don't answer, ParisTech Admission Board will consider that you refuse the offer.

# You can still change your mind until the deadline!

### **Accepting the offer**

1 - Chimie ParisTech

2 - École des Ponts ParisTech

3 - ESPCI Paris

4 - Institut d'Optique

5 - MINES ParisTech

Edit schools ranking

#### Admission:

You have confirmed your admission to AgroParisTech Confirm your admission

You can modify your answer til the confirmation deadline.

If you don't answer, we will consider that you refuse the offer.

It will not be possible to change your mind after the confirmation deadline.