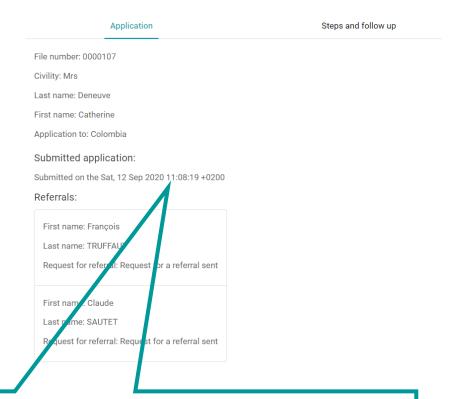

# Checking your file

You cannot access any more to your file after the application deadline.

Submitted application:

Submitted on the Sat, 12 Sep 2020 11:08:19 +0200