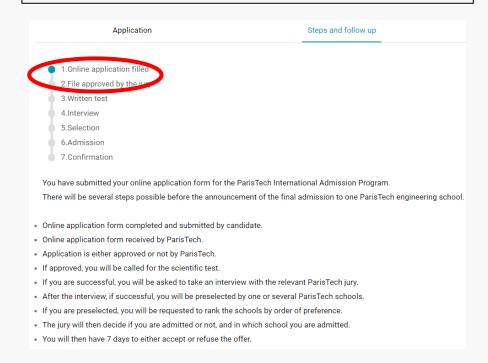

### CHECKING WHICH STEP YOU ARE AT

### Your file remains unchanged

Application

Steps and follow up

1.Online application filled
2.File approved by the jury
3.Written test

5.0-1----

5.Selection 6.Admission

7.Confirmation

You have submitted your online application form for the ParisTech International Admission Program.

There will be several steps possible before the announcement of the final admission to one ParisTech engineering school.

- · Online application form completed and submitted by candidate.
- Online application form received by ParisTech.
- Application is either approved or not by ParisTech.
- · If approved, you will be called for the scientific test.
- . If you are successful, you will be asked to take an interview with the relevant ParisTech jury.
- After the interview, if successful, you will be preselected by one or several ParisTech schools.
- If you are preselected, you will be requested to rank the schools by order of preference.
- . The jury will then decide if you are admitted or not, and in which school you are admitted.
- · You will then have 7 days to either accept or refuse the offer.