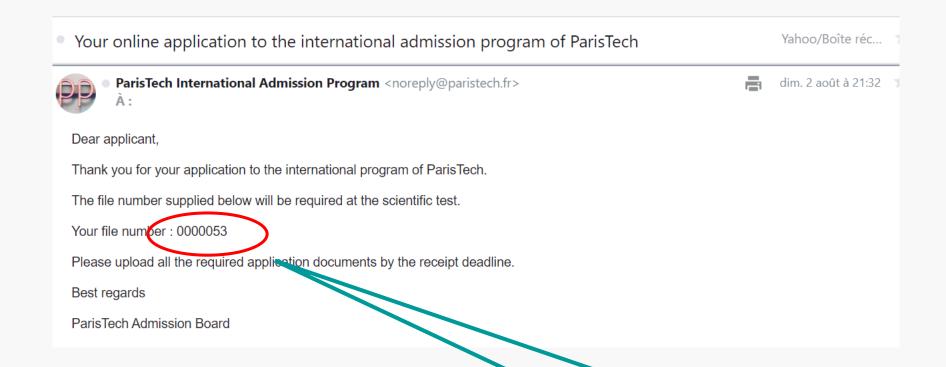

## PARISTECH SENDS YOUR FILE NUMBER

Keep the file number preciously. You will need it for the scientific test and the interview.