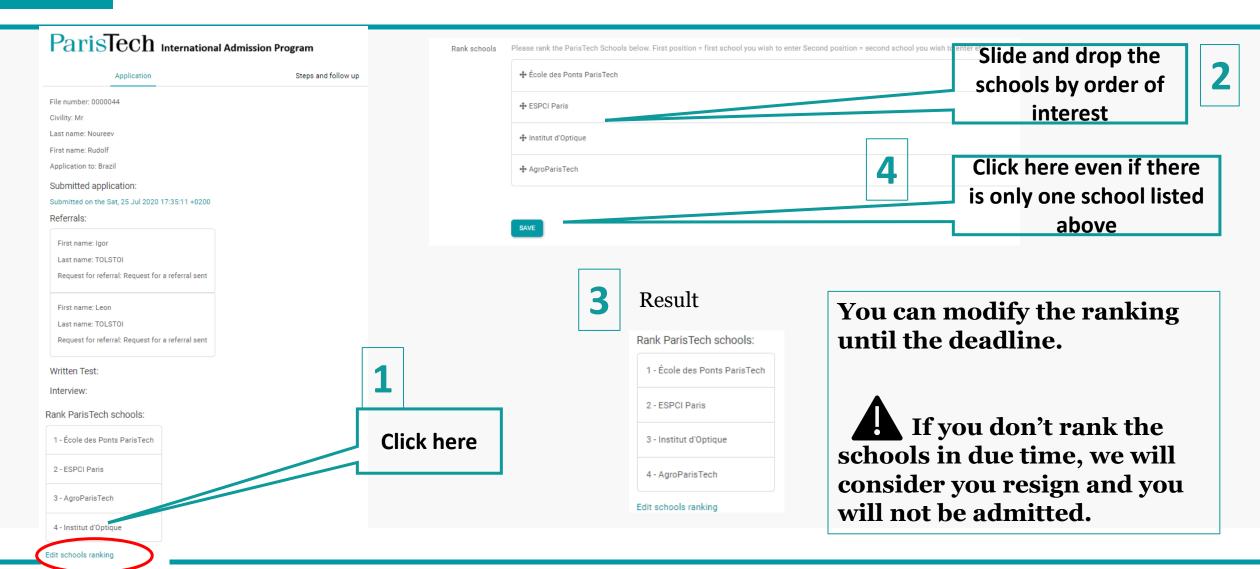

# RANKING THE SCHOOLS (AFTER THE INTERVIEW)

### IF YOU HAVE BEEN SELECTED AFTER THE INTERVIEW

dim. 26/07/2020 13:08

ParisTech International Admission Program <noreply@paristech.fr>

Your application - ParisTech

À 🛾 🕝 Florence LELAIT

Dear applicant,

We would like to inform you that your application is under consideration by at least one ParisTech's school before the final decision of admission.

Please rank the schools which have chosen you in your personal application platform. If the confirmation has not been made by 30/06/2020, your application will be considered withdrawn.

Please contact us if you have any questions.

ParisTech Admission Board

You have to rank the schools and confirm even if there is only one school listed on the platform.

· You will then have 7 days to either accept or refuse the offer.

### RANKING THE SCHOOL