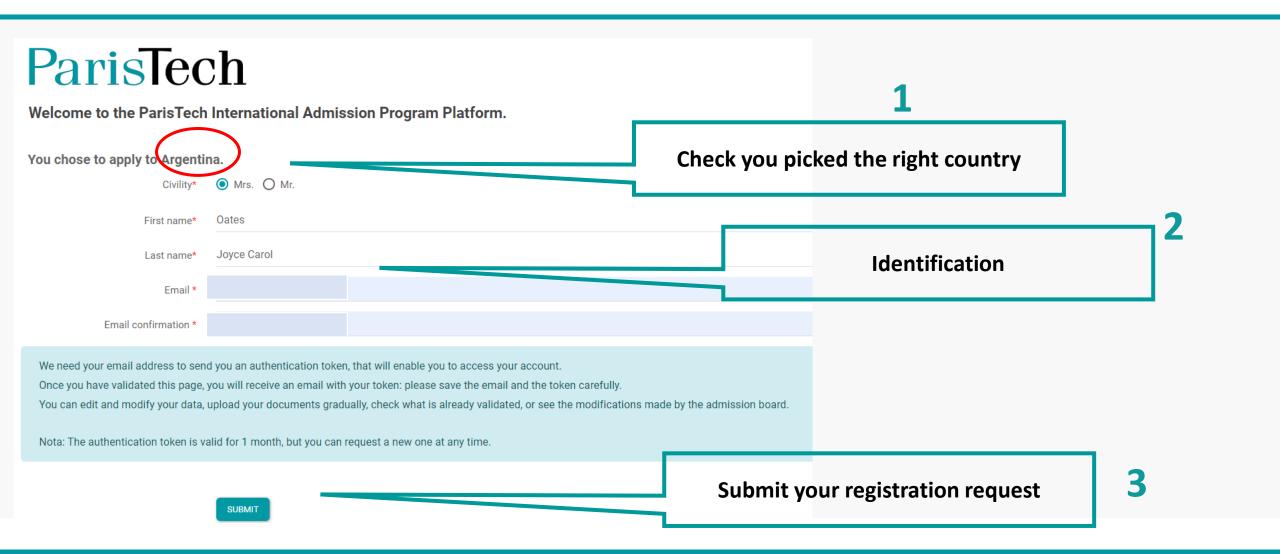

## **IDENTIFICATION**

## OPEN YOUR APPLICATION FILE

Option 1: Copy and paste the token you received in the confirmation email

Option 2: Click on the link in the confirmation email to directly access your candidate space.

## PARISTECH SENDS YOUR FILE NUMBER

Keep the file number preciously. You will need it for the scientific test and the interview.