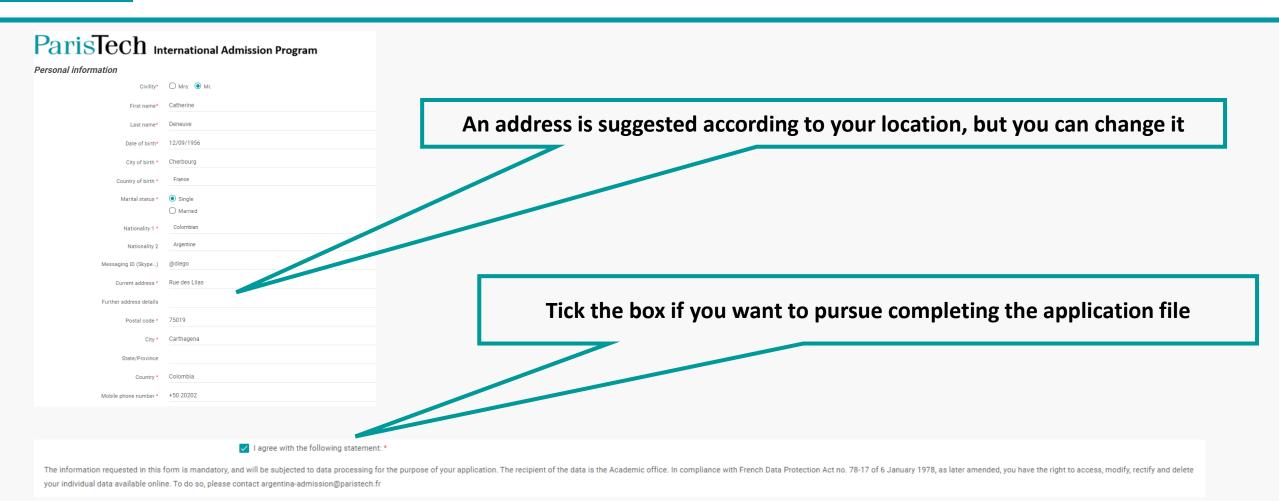

on 2: click on the link** 



Check the spams if you didn't receive this email.

Keep this email during the entire application process: it's the only place where you have the link to access to your application file.



## OPEN YOUR APPLICATION FILE

Option 1: Copy and paste the token you received in the confirmation email



Option 2: Click on the link in the confirmation email to directly access your candidate space.





## PARISTECH SENDS YOUR FILE NUMBER





Keep the file number preciously. You will need it for the scientific test and the interview.



# CHECKING YOUR APPLICATION FILE



## CHECKING YOUR FILE



You cannot access any more to your file after the application deadline.



### CHECKING WHICH STEP YOU ARE AT





# FILLING YOUR APPLICATION FILE



## PERSONAL INFORMATION





## **CURRENT DEGREE**





## STUDIES AT HOME UNIVERSITY - RANKINGS

| Studies at home university                                                     |     |       |        |
|--------------------------------------------------------------------------------|-----|-------|--------|
| Rankings                                                                       |     |       |        |
| Overall GPA for the last three years *                                         | 95  | /100  | None   |
| Overall ranking / students in faculty or department for the last three years * | 1   | / 200 | None   |
| Overall ranking / students in speciality for the last three years *            | 1   | / 200 | None   |
| Year 3 Overall GPA *                                                           | 90  | /1