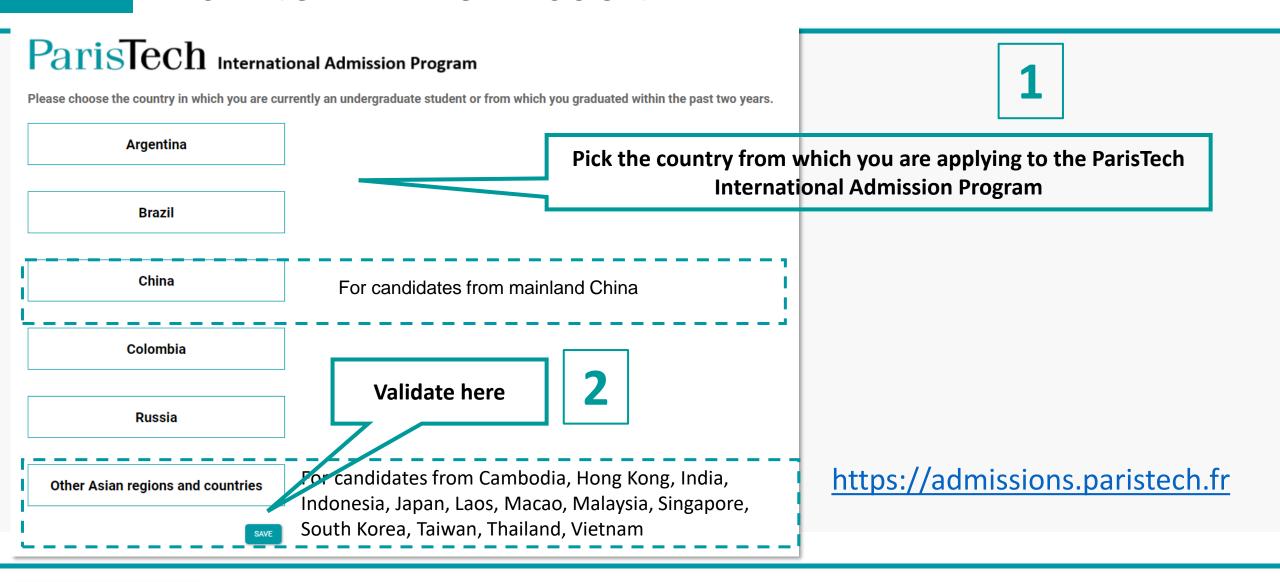

## PICKING THE RIGHT COUNTRY

## IDENTIFICATION: « OTHER ASIAN REGIONS AND COUNTRIES »

| ParisTecl                                                           | $\hat{f \Omega}$ International Admission Progran                      | n                                                                                             |
|---------------------------------------------------------------------|-----------------------------------------------------------------------|-----------------------------------------------------------------------------------------------|
| Welcome to the ParisTech                                            | International Admission Program Platform.                             |                                                                                               |
| Please select your country:                                         | Cambodia China (Hong Kong) India Indonesia Japan Lao                  | Pick the country from which you are applying to the ParisTech International Admission Program |
|                                                                     | China (Macau)  Malaysia Singapore South Korea Taiwan Thailand Vietnam |                                                                                               |
| You chose to apply to other Asian regions and countries.  Civility* |                                                                       |                                                                                               |
| Please only use latin characters.  First name*                      |                                                                       |                                                                                               |
| Last name*                                                          |                                                                       |                                                                                               |