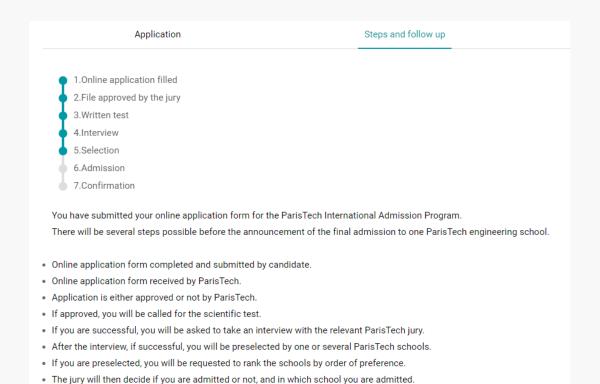

### In your file

Steps and follow up

 $You \ have \ submitted \ your \ online \ application \ form \ for \ the \ Paris Tech \ International \ Admission \ Program.$ 

There will be several steps possible before the announcement of the final admission to one ParisTech engineering school.

- · Online application form completed and submitted by candidate.
- Online application form received by ParisTech.
- · Application is either approved or not by ParisTech.
- . If approved, you will be called for the scientific test.
- . If you are successful, you will be asked to take an interview with the relevant ParisTech jury.
- · After the interview, if successful, you will be preselected by one or several ParisTech schools.
- . If you are preselected, you will be requested to rank the schools by order of preference.
- The jury will then decide if you are admitted or not, and in which school you are admitted.
- · You will then have 7 days to either accept or refuse the offer.