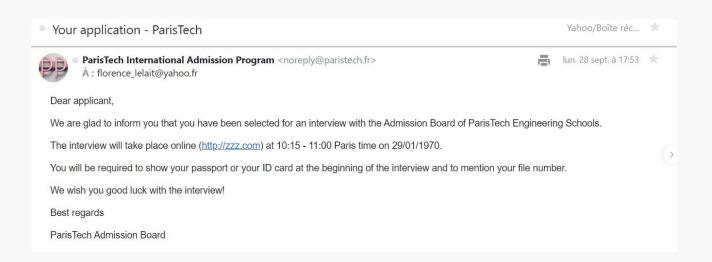

le on studywithus website



Mock test on September 24, same

time schedule.

Test the connection and the access to the Moodle platform. Test some scientific questions.



### THE INVITATION IS REGISTERED IN YOUR FILE







# CHECKING IF THE REFERRALS WERE UPLOADED



## YOU WILL RECEIVE A CONFIRMATION EMAIL WHEN ONE OF YOUR RECOMMENDANTS SENDS US A REFERRAL



mer. 12/08/2020 21:45

ParisTech International Admission Program <noreply@paristech.fr>

Your referral - ParisTech

À

Dear applicant,

For your information, Prof Martin Scorsese has just uploaded his/her referral for you.

Best regards

ParisTech Admission Board



### CHECKING IF THE REFERRALS WERE RECEIVED





# YOU ARE INVITED TO AN INTERVIEW (OR NOT)



## YOU ARE INVITED TO AN INTERVIEW

### **Invitation to the interview**



### In your file





## YOU ARE NOT INVITED TO AN INTERVIEW



## Email sent to the candidate after the scientific test

PIO

ner. 12/08/2020 21:2

ParisTech International Admission Program <noreply@paristech.fr>

Your admission - ParisTech International Admission Program

Dear applicant,

After careful examination of your application and the scientific test results, we are sorry to inform you that the jury decided to stop your admission procedure at this stage

You didn't attend the scientific test.

We thank you again for your interest and wish you every success in your future studies.

Best regards

ParisTech Admission Board

#### Why are you not invited to the interview?

You didn't attend the scientific test

Your results were insufficient

### Your file remains unchanged

Applicat