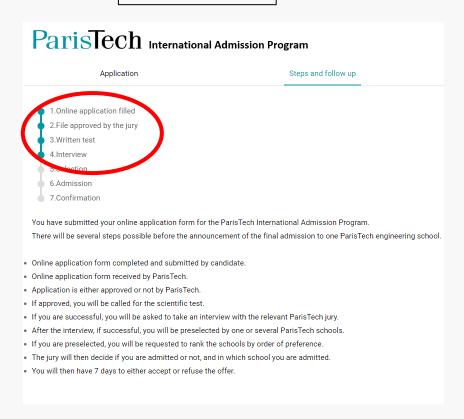

### CHECKING WHICH STEP YOU ARE AT

### Your file remains unchanged

Application

Steps and follow up

1.Online application filled
2.File approved by the jury
3.Written test

5.0-1----

5.Selection 6.Admission

7.Confirmation

You have submitted your online application form for the ParisTech International Admission Program.

There will be several steps possible before the announcement of the final admission to one ParisTech engineering school.

- · Online application form completed and submitted by candidate.
- Online application form received by ParisTech.
- Application is either approved or not by ParisTech.
- · If approved, you will be called for the scientific test.
- . If you are successful, you will be asked to take an interview with the relevant ParisTech jury.
- After the interview, if successful, you will be preselected by one or several ParisTech schools.
- If you are preselected, you will be requested to rank the schools by order of preference.
- . The jury will then decide if you are admitted or not, and in which school you are admitted.
- · You will then have 7 days to either accept or refuse the offer.