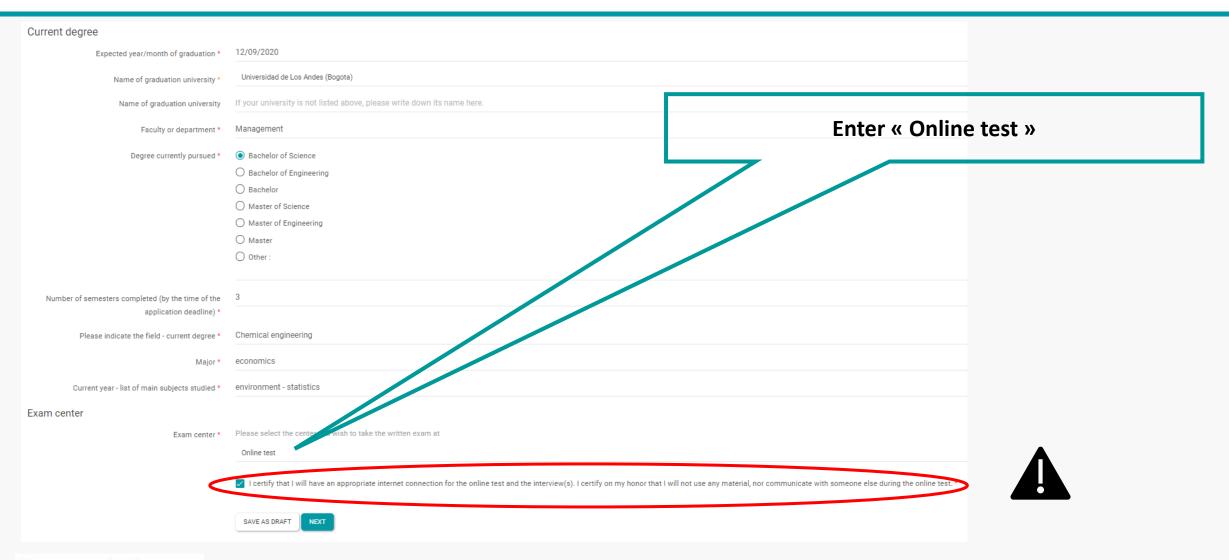

Check the spams if you didn't receive this email.

Keep this email during the entire application process: it's the only place where you have the link to access to your application file.



## OPEN YOUR APPLICATION FILE

Option 1: Copy and paste the token you received in the confirmation email



Option 2: Click on the link in the confirmation email to directly access your candidate space.





## PARISTECH SENDS YOUR FILE NUMBER





Keep the file number preciously. You will need it for the scientific test and the interview.



# CHECKING YOUR APPLICATION FILE



## CHECKING YOUR FILE



You cannot access any more to your file after the application deadline.



### CHECKING WHICH STEP YOU ARE AT





# FILLING YOUR APPLICATION FILE



## PERSONAL INFORMATION





## **CURRENT DEGREE**





## STUDIES AT HOME UNIVERSITY - RANKINGS

| Studies at home university                                                     |     |       |        |
|--------------------------------------------------------------------------------|-----|-------|--------|
| Rankings                                                                       |     |       |        |
| Overall GPA for the last three years *                                         | 95  | /100  | None   |
| Overall ranking / students in faculty or department for the last three years * | 1   | / 200 | None   |
| Overall ranking / students in speciality for the last three years *            | 1   | / 200 | None   |
| Year 3 Overall GPA *                                                           | 90  | /100  | None   |
| Year 3 ran