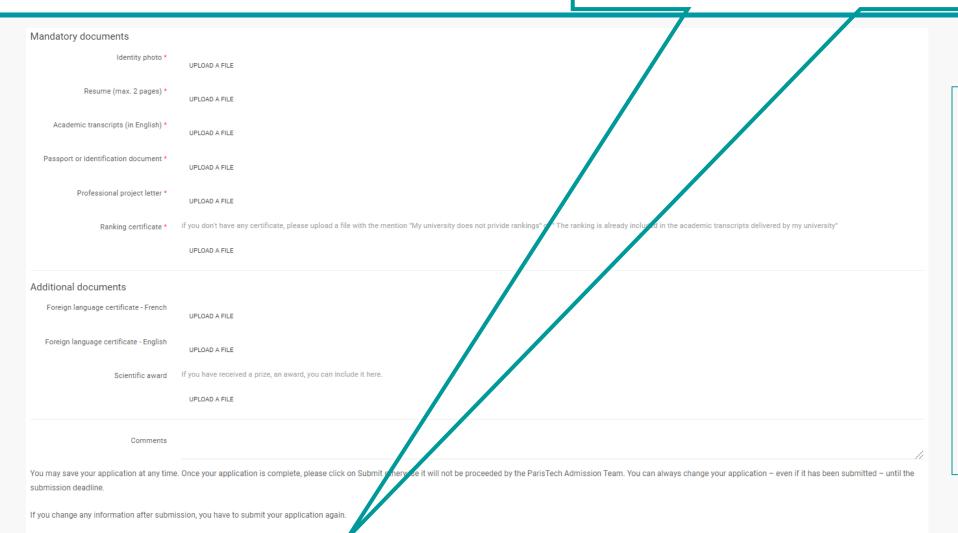

### **DOCUMENTS**

## You submit your application file. The two recommendants receive an email.

If your university doesn't deliver any ranking, upload a file with this explanation.

If you don't have any academic transcript for the last semester, upload the last academic transcript you have.
You can give some explanations in « Comments ».

If you modify anything after submitting your application file, you must submit your file again so that all modifications are registered (« Save as a draft » does not work if you have already submitted your file).