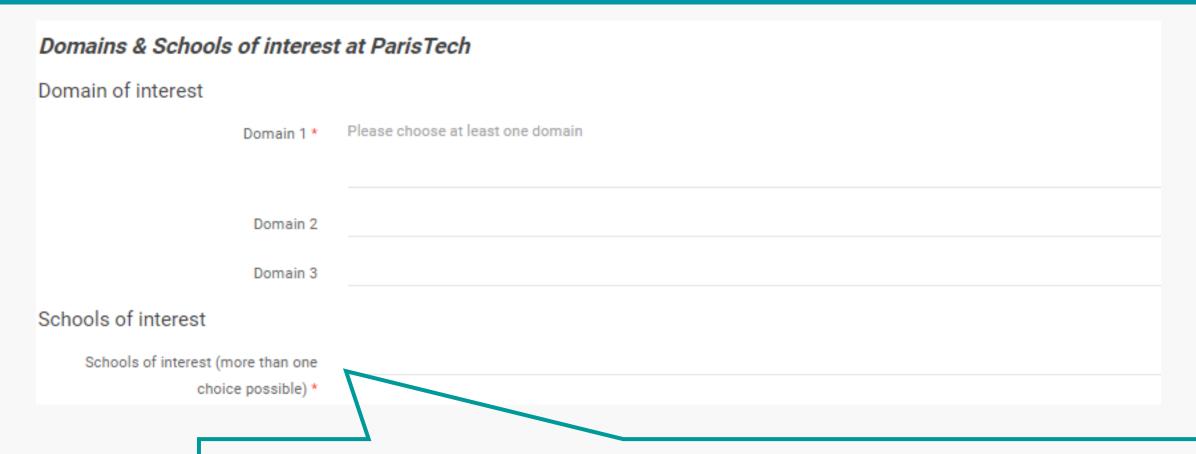

## DOMAINS & SCHOOLS OF INTEREST AT PARISTECH

Even if you choose only one or two ParisTech schools here, all of them will examine your file.

Reminder: Ecole des Ponts ParisTech does not take part in this process in Brazil. Please contact the Office of international relations of your university in that case.