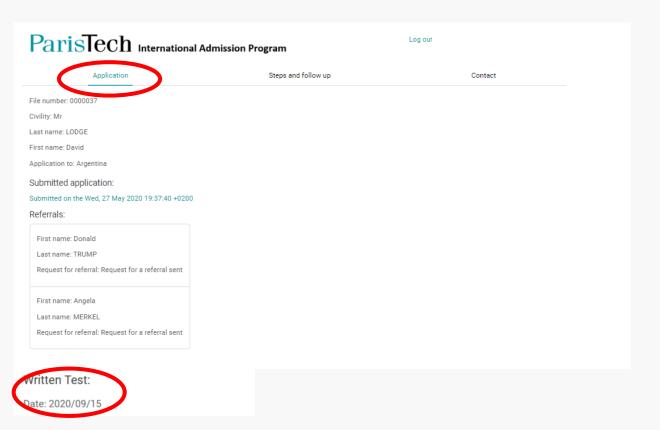

## Online test on September 28, 2021

Check time schedule on studywithus website

Mock test on September 24, same

time schedule.

Test the connection and the access to the Moodle platform. Test some scientific questions.

### THE INVITATION IS REGISTERED IN YOUR FILE