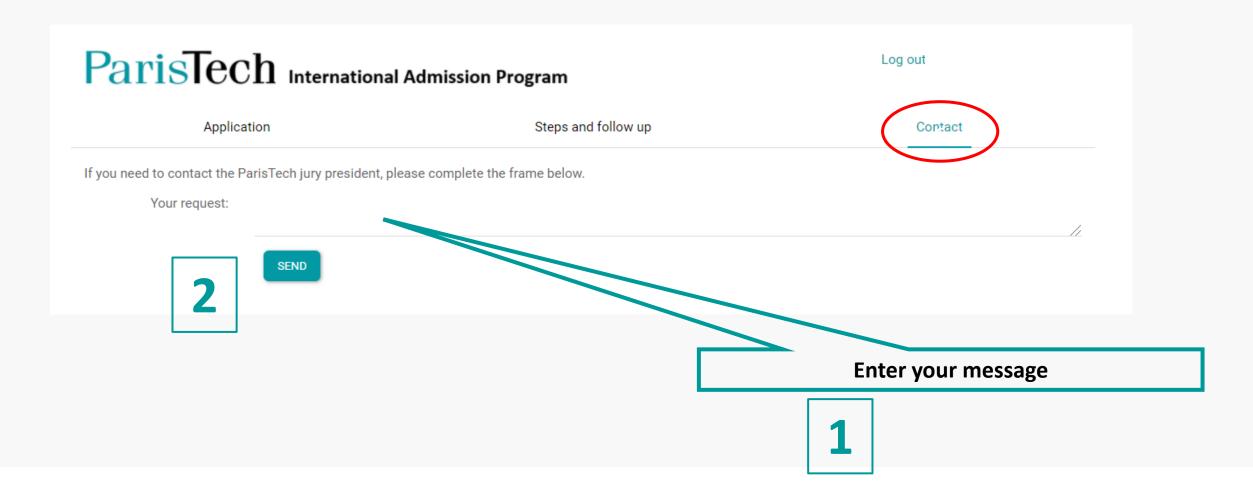

# CONTACTING THE PRESIDENT OF PARISTECH'S JURY

### SENDING AN EMAIL TO THE JURY

www.paristech.fr