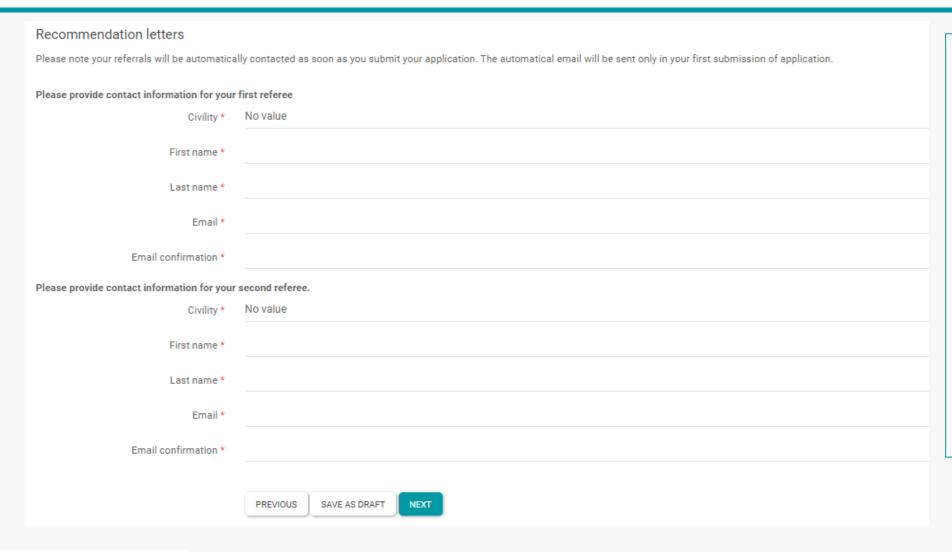

## RECOMMENDATION LETTERS

When you submit your file, each recommendant receives an email inviting him/her to upload a referral on the website. He/She will receives 3 follow-up emails.

You will receive an email when each referral is uploaded.

If you modify the referral after submitting your file, please inform the president of the jury.