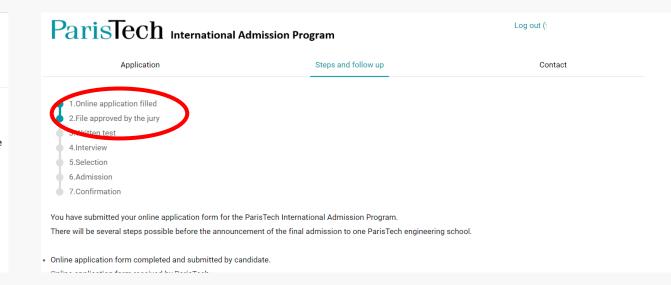

### CHECKING WHICH STEP YOU ARE AT

### Your file remains unchanged

Application

Steps and follow up

1.Online application filled
2.File approved by the jury
3.Written test

5.0-1----

5.Selection 6.Admission

7.Confirmation

You have submitted your online application form for the ParisTech International Admission Program.

There will be several steps possible before the announcement of the final admission to one ParisTech engineering school.

- · Online application form completed and submitted by candidate.
- Online application form received by ParisTech.
- Application is either approved or not by ParisTech.
- · If approved, you will be called for the scientific test.
- . If you are successful, you will be asked to take an interview with the relevant ParisTech jury.
- After the interview, if successful, you will be preselected by one or several ParisTech schools.
- If you are preselected, you will be requested to rank the schools by order of preference.
- . The jury will then decide if you are admitted or not, and in which school you are admitted.
- · You will then have 7 days to either accept or refuse the offer.