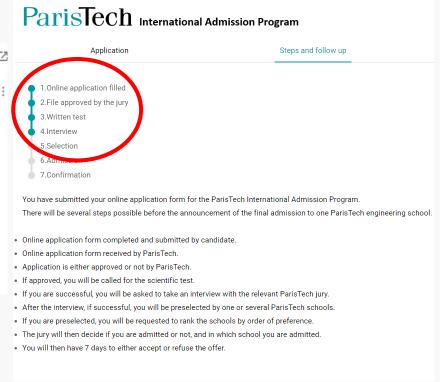

### Your file remains unchanged

Application

Steps and follow up

1.Online application filled
2.File approved by the jury
3.Written test

5.0-1----

5.Selection 6.Admission

7.Confirmation

You have submitted your online application form for the ParisTech International Admission Program.

There will be several steps possible before the announcement of the final admission to one ParisTech engineering school.

- · Online application form completed and submitted by candidate.
- Online application form received by ParisTech.
- Application is either approved or not by ParisTech.
- · If approved, you will be called for the scientific test.
- . If you are successful, you will be asked to take an interview with the relevant ParisTech jury.
- After the interview, if successful, you will be preselected by one or several ParisTech schools.
- If you are preselected, you will be requested to rank the schools by order of preference.
- . The jury will then decide if you are admitted or not, and in which school you are admitted.
- · You will then have 7 days to either accept or refuse the offer.