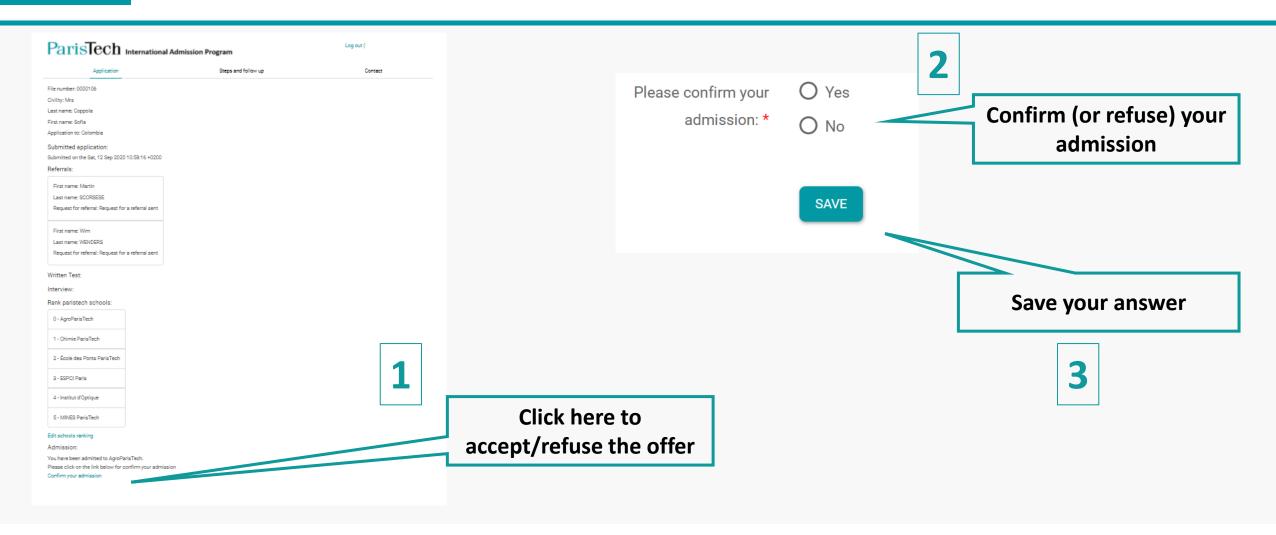

# ACCEPTING/REFUSING THE ADMISSION OFFER

### ACCEPTING/REFUSING THE ADMISSION OFFER

### YOU CAN STILL CHANGE YOUR MIND UNTIL THE DEADLINE!

### Accepting the offer

1 - Chimie ParisTech

2 - École des Ponts ParisTech

3 - ESPCI Paris

4 - Institut d'Optique

5 - MINES ParisTech

Edit schools ranking

Admission:

You have confirmed your admission to AgroParisTech
Confirm your admission

You can modify your answer til the confirmation deadline.

If you don't answer, we will consider that you refuse the offer.

It will not be possible to change your mind after the confirmation deadline.

### **Refusing the offer**

3 - ESPCI Paris

4 - Institut d'Optique

5 - MINES ParisTech

Edit schools ranking

Admission:

You have rejected your admission to AgroParisTech

Confirm your admission