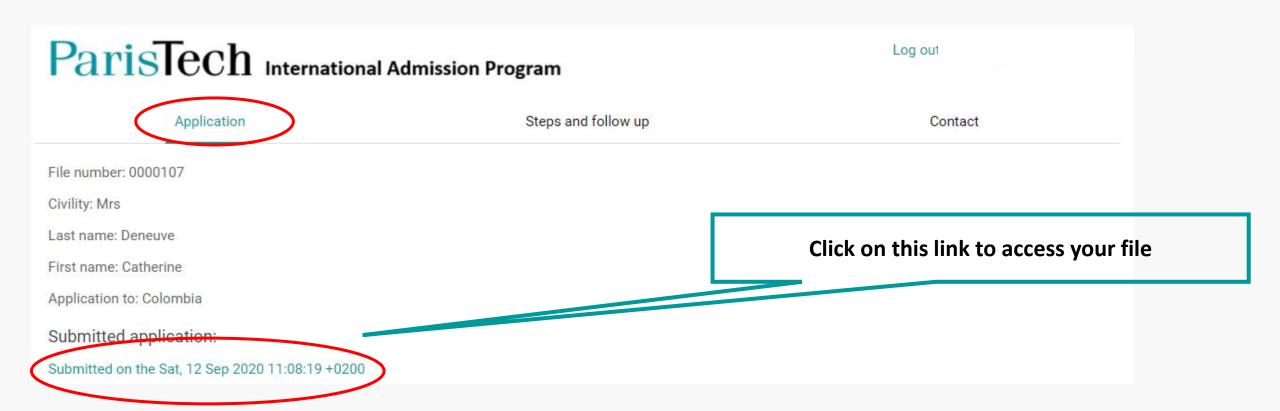

## CHECKING YOUR FILE

You cannot access any more to your file after the application deadline.

### CHECKING WHICH STEP YOU ARE AT