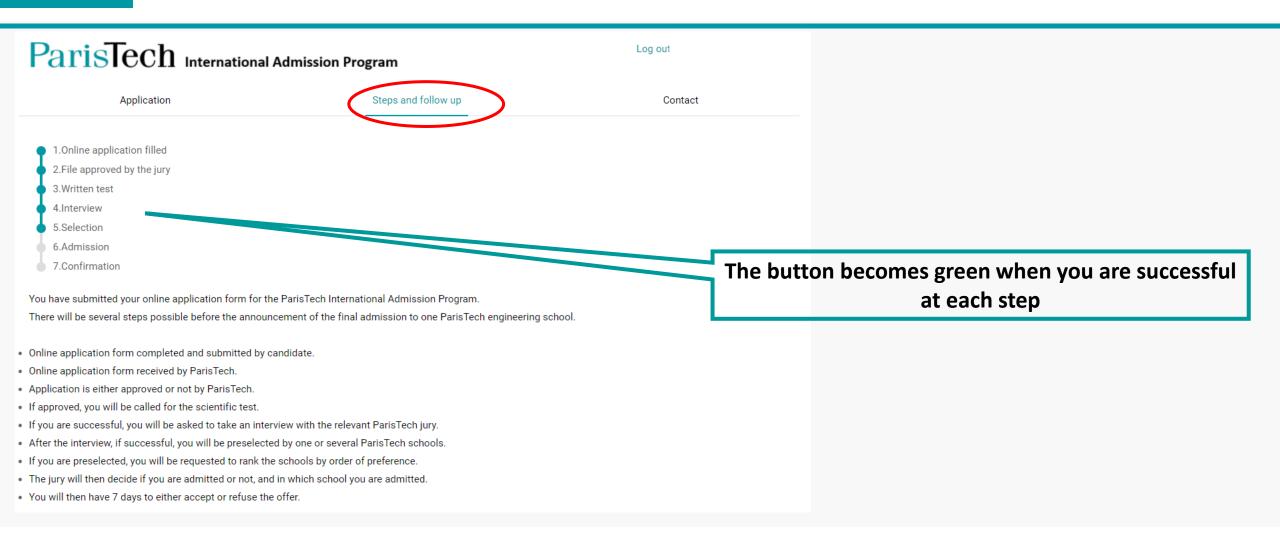

### Your file remains unchanged

Application

Steps and follow up

1.Online application filled
2.File approved by the jury
3.Written test

5.0-1----

5.Selection 6.Admission

7.Confirmation

You have submitted your online application form for the ParisTech International Admission Program.

There will be several steps possible before the announcement of the final admission to one ParisTech engineering school.

- · Online application form completed and submitted by candidate.
- Online application form received by ParisTech.
- Application is either approved or not by ParisTech.
- · If approved, you will be called for the scientific test.
- . If you are successful, you will be asked to take an interview with the relevant ParisTech jury.
- After the interview, if successful, you will be preselected by one or several ParisTech schools.
- If you are preselected, you will be requested to rank the schools by order of preference.
- . The jury will then decide if you are admitted or not, and in which school you are admitted.
- · You will then have 7 days to either accept or refuse the offer.