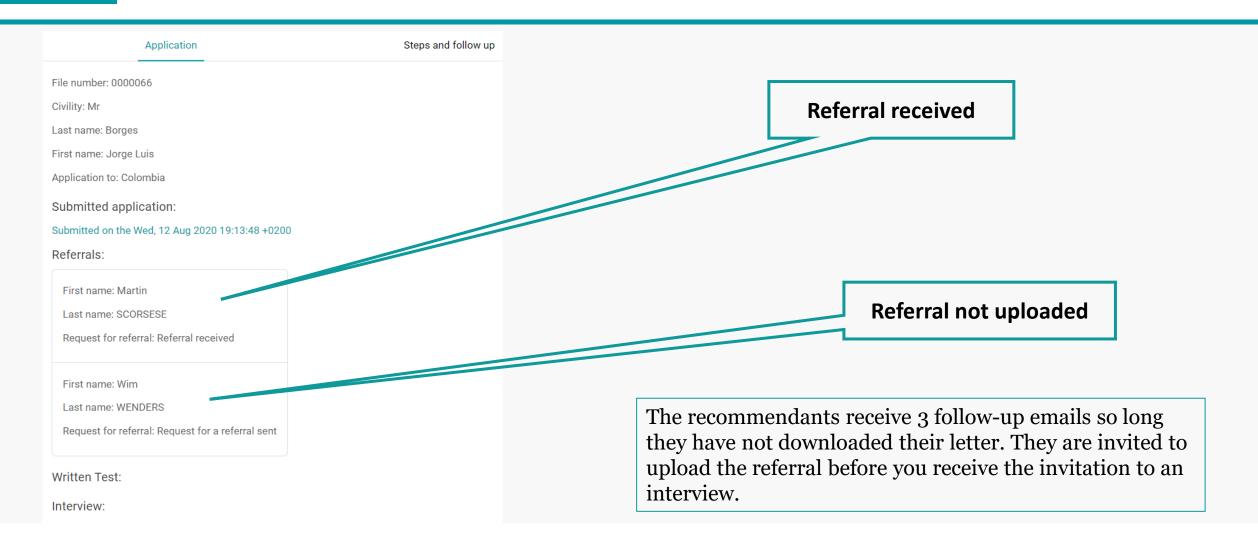

# CHECKING IF THE REFERRALS WERE UPLOADED

## YOU WILL RECEIVE A CONFIRMATION EMAIL WHEN ONE OF YOUR RECOMMENDANTS SENDS US A REFERRAL

mer. 12/08/2020 21:45

ParisTech International Admission Program <noreply@paristech.fr>

Your referral - ParisTech

À

Dear applicant,

For your information, Prof Martin Scorsese has just uploaded his/her referral for you.

Best regards

ParisTech Admission Board

### CHECKING IF THE REFERRALS WERE RECEIVED

## RECOMMENDATION LETTERS

When you submit your file, each recommendant receives an email inviting him/her to upload a referral on the website. He/She will receives 3 follow-up emails.

You will receive an email when each referral is uploaded.

If you modify the referral after submitting your file, please inform the president of the jury.