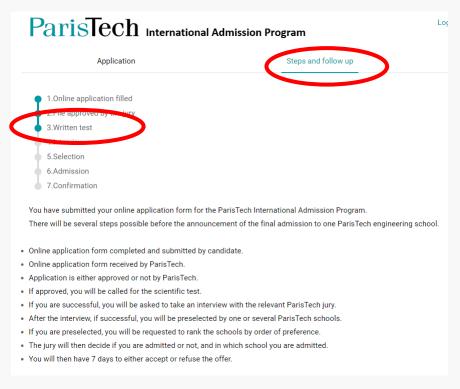

### CHECKING WHICH STEP YOU ARE AT

### Your file remains unchanged

Application

Steps and follow up

1.Online application filled
2.File approved by the jury
3.Written test

5.0-1----

5.Selection 6.Admission

7.Confirmation

You have submitted your online application form for the ParisTech International Admission Program.

There will be several steps possible before the announcement of the final admission to one ParisTech engineering school.

- · Online application form completed and submitted by candidate.
- Online application form received by ParisTech.
- Application is either approved or not by ParisTech.
- · If approved, you will be called for the scientific test.
- . If you are successful, you will be asked to take an interview with the relevant ParisTech jury.
- After the interview, if successful, you will be preselected by one or several ParisTech schools.
- If you are preselected, you will be requested to rank the schools by order of preference.
- . The jury will then decide if you are admitted or not, and in which school you are admitted.
- · You will then have 7 days to either accept or refuse the offer.