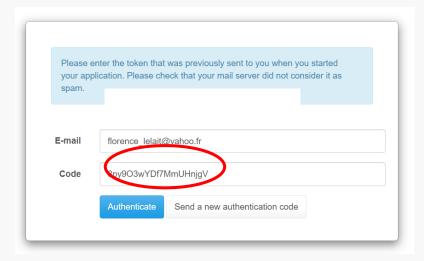

## OPEN YOUR APPLICATION FILE

Option 1: Copy and paste the token you received in the confirmation email

Option 2: Click on the link in the confirmation email to directly access your candidate space.