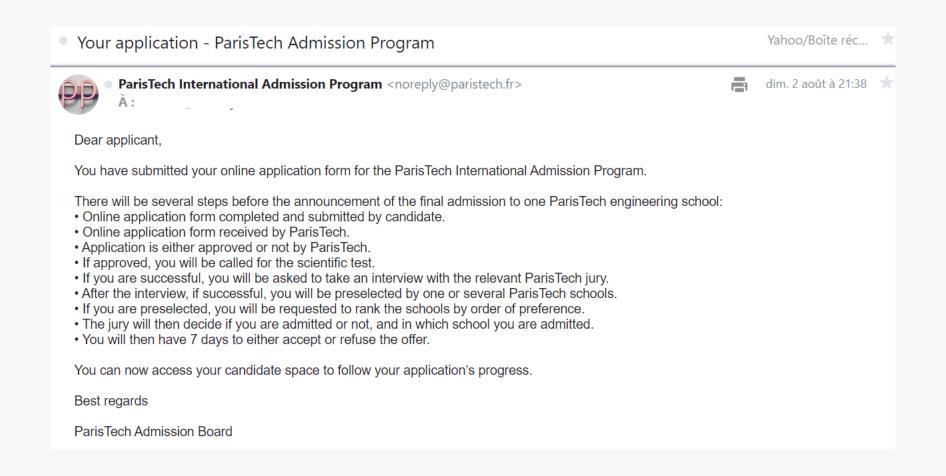

### PARISTECH CONFIRMS YOUR PRE-REGISTRATION

Yahoo/Boîte réc... 🔭 ParisTech: Temporary connection token ven. 29 mai à 14:36 ParisTech International Admission Program <noreply@paristech.fr> Dear applicant, You have requested an authentication token for the ParisTech International Admission Program: yM8yRPWbJJ86aK1hzNG **Option 1: token** This token will be available until Mon. 29 Jun 2020 01:05:55 +0200. You can now access your candidate space to complete your application. **Option 2: click on the link** 

Check the spams if you didn't receive this email.

Keep this email during the entire application process: it's the only place where you have the link to access to your application file.

## OPEN YOUR APPLICATION FILE

Option 1: Copy and paste the token you received in the confirmation email

Option 2: Click on the link in the confirmation email to directly access your candidate space.

## PARISTECH SENDS YOUR FILE NUMBER

Keep the file number preciously. You will need it for the scientific test and the interview.